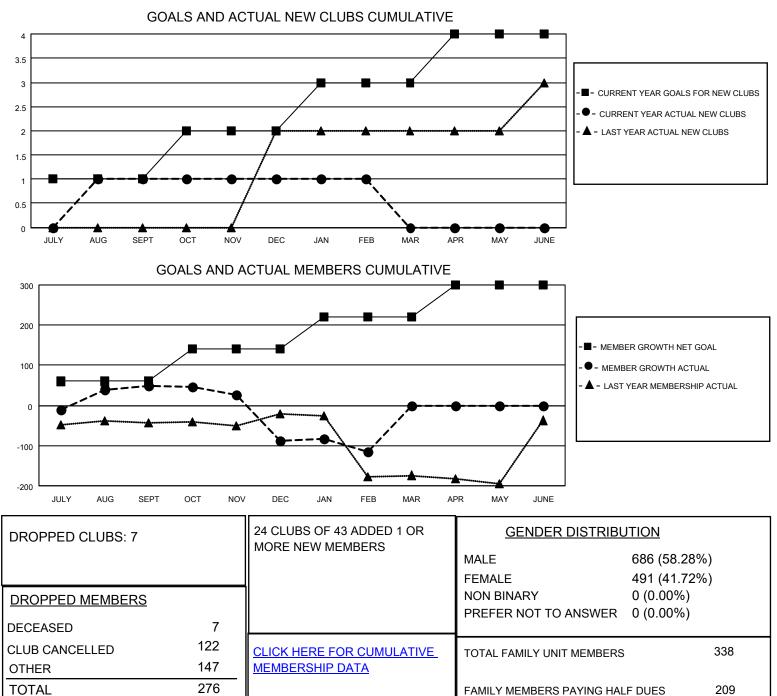

## LOCATION PHILIPPINES

District 301 B2

Results as of: 2/28/2022

| Clubs                 |               |           |               | Members               |                       |                         |                                                    |
|-----------------------|---------------|-----------|---------------|-----------------------|-----------------------|-------------------------|----------------------------------------------------|
| RESULTS FOR 2021-2022 |               |           |               | RESULTS FOR 2021-2022 |                       |                         |                                                    |
| QUARTER               | NEW CLUB GOAL | NEW CLUBS | DROPPED CLUBS | QUARTER               | ER GROWTH NET<br>GOAL | MEMBER GROWTH<br>ACTUAL | DROPPED<br>MEMBERS ACTUAL<br>(including transfers) |
| JULY/AUG/SEPT         | 1             | 1         | 0             | JULY/AUG/SEPT         | 60                    | 105                     | 52                                                 |
| OCT/NOV/DEC           | 1             | 0         | 5             | OCT/NOV/DEC           | 80                    | 59                      | 173                                                |
| JAN/FEB/MAR           | 1             | 0         | 2             | JAN/FEB/MAR           | 80                    | 22                      | 51                                                 |
| APR/MAY/JUNE          | 1             | 0         | 0             | APR/MAY/JUNE          | 80                    | 0                       | 0                                                  |